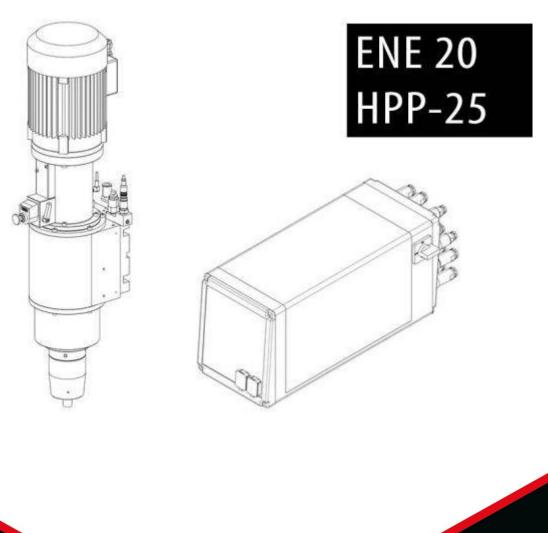

## Data sheet ENE-20-HPP

Orbital Riveting Unit

Rivet shank Ø: up to 13 mm | Force: up to 20.00 kN | Stroke: up to 40 mm

Key features | Content of delivery

Forming process: Orbital

Standard Version

- Nominal force 20 kN @ 6 bar (max. operating pressure)
- Rivet shaft up to Ø 13 mm (Steel 370 N/mm2)
- Spindle stroke 5 40 mm with 0.01mm micrometer scale and mechanical stroke limit
- Machine weight: approx. 122 kg
- Electro-pneumatic drive power supply @x@V, @Hz
- Permanently lubricated spindle