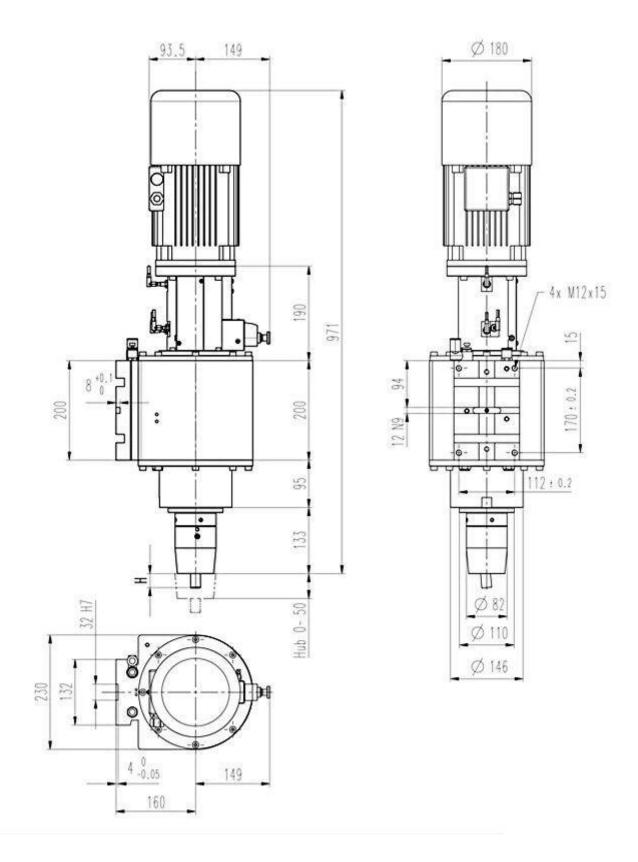

## Data sheet ENE-20-HPP

Orbital Riveting Unit

Rivet shank Ø: up to 13 mm | Force: up to 20.00 kN | Stroke: up to 40 mm

Key features | Content of delivery

Forming process: Orbital

Standard Version

- Nominal force 20 kN @ 6 bar (max. operating pressure)
- Rivet shaft up to Ø 13 mm (Steel 370 N/mm2)
- Spindle stroke 5 40 mm with 0.01mm micrometer scale and mechanical stroke limit
- Machine weight: approx. 122 kg
- Electro-pneumatic drive power supply @x@V, @Hz
- Permanently lubricated spindle

License code to be ordered for each HPP control

- HPP-DLL-PCT, PC-Analysis Software HPP-PCTool, incl. UDP Protocol (on USB Stick)

Subject to change.

Drawing