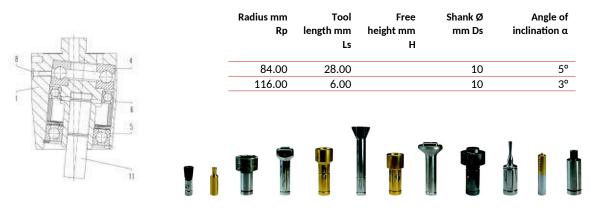

- head angle 5° for tool length Ls= 84 mm, free height 28 mm

or

- head angle  $3^{\circ}$  for tool length Ls= 116 mm, free height 60 mm
- (specify when ordering)
- Color: light grey RAL 7035

Including

- HPP-010-281, Process-Control HPP-25, connections X1, X2, X3, X20, X21

## Forming tool lengths

Our engineers are routinely meeting the demands of complex design problems. Having the specific tools needed for your metal forming project can mean the difference between success and failure. Contact us with your unique application for custom tooling.